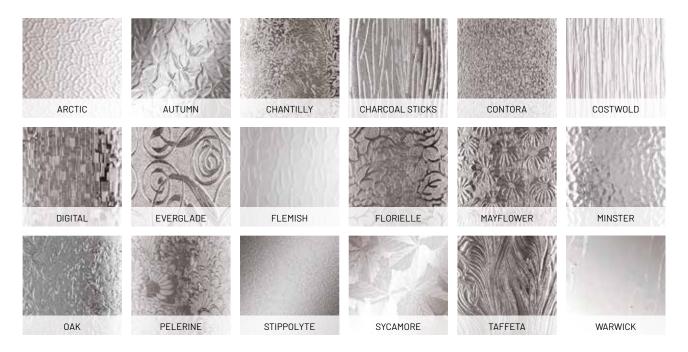

#### **OBSCURE GLAZING OPTIONS**

For privacy, pure style or to allow more light into internal rooms, our decorative glass gives you a whole range of attractive options. From classic floral designs to our premier range of etched glass the possibilities are endless.

# **OBSCURE COLLECTION**

To add that extra flare to any window why not add a classy golden Georgian bar design to your side screens or go for something more periodic like a traditional vertical sliding window with a geometrical astragal layout?