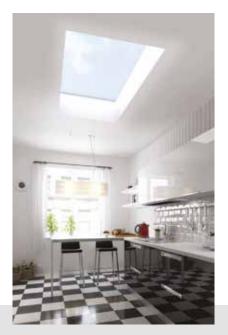

#### ULTRASKY

Installed on a new build extension, Orangery, or inserted into an existing flat roof, an UltraSky roof light will help you add the feeling of space and natural light to your home.

Whether it's for a living room, dining room, kitchen, bedroom or bathroom the UltraSky roof light will be the perfect stylish solution for you.

Available in both uPVC and Aluminium finishes. The Ultrasky is the perfect addition to any home.