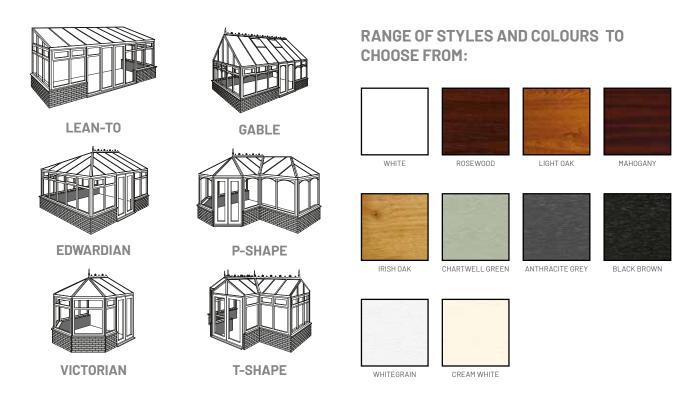

#### **CLASSIC ROOF**

The Classic Roof is one of the most popular conservatory roofing systems. With years of design innovation it is no wonder that it is the product of choice for many customers.

The Classic Roof is available in all standard and bespoke designs, such as the Lean To, Edwardian, Victorian and Gable End. All that you need to do is decide what you really want to achieve out of your new room and what style would best compliment your home.

# TO CREATE ADDED IMPACT WITH YOUR REPLACEMENT WINDOWS AND DOORS, JUST ADD A SPLASH OF COLOUR!

We offer a comprehensive selection of foiled windows, doors and conservatories, all available with a full suite of matching ancillaries & panels.

From the subtle to the striking, we have options for every home across our expansive coverage area. This includes smooth and grained colour ranges, with the latter including a whole host of stunning woodgrains.

### **INDUSTRY FIRST COLOURS**

Creating the perfect colour scheme for your home doesn't have to stop at the interior decoration. Our extensive range of coloured profiles allows you to choose a colour scheme for the windows and doors in your property too.

Whether you prefer cool relaxing greens or a striking dynamic grey there's a colour and finish to enhance your home.

### **SELECTION OF COLOURS**

If you like the look of traditional painted windows but want the benefits of PVCu and double glazing then you'll love our fantastic range of coloured profiles.

Our exciting range of specialist colours add another dimension to any type of property.