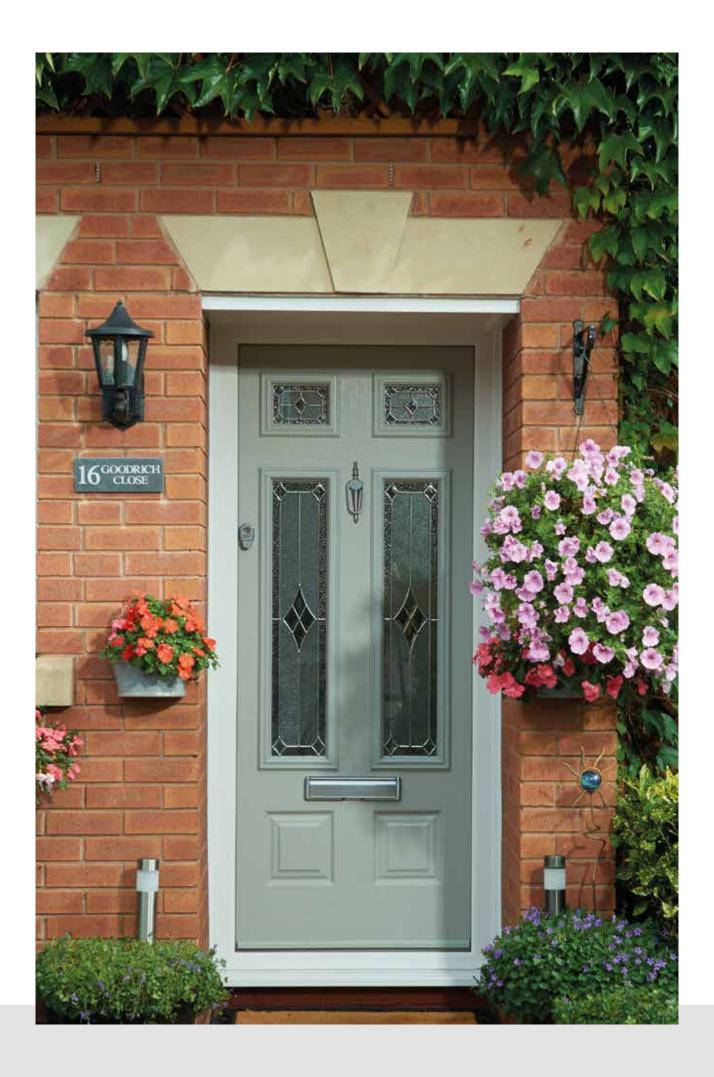

#### **COMPOSITE DOORS**

Composite doors combine modern materials and performance with traditional looks to enhance the character of your home. Available in a wide variety of styles, colours and glass choices to suit your needs.

The beautifully moulded and richly grained exterior surface has the look and feel of traditional timber with all the added benefits of the latest security features.

#### STRENGTH & WATERPROOFING

Our Composite Doors are made-to-measure for a perfect fit. They are highly thermally-efficient with weather proof seals to keep the warmth in, unwanted draughts out and to ensure your front or back door maintains stability.

Our composite doors have gone through independent testing to various extreme weather conditions assuring that our doors are extremely water resistant and will last whatever the British weather storms our way!

#### **SECURITY**

Secured by Design and PAS 24 focuses on crime prevention of homes and commercial premises by promoting the use of multiple security standards for a wide range of applications and products. The principles have been proven to achieve a reduction of crime risk by up to 60% by combining various standards of physical security and well-tested principles of natural surveillance and defensible space.