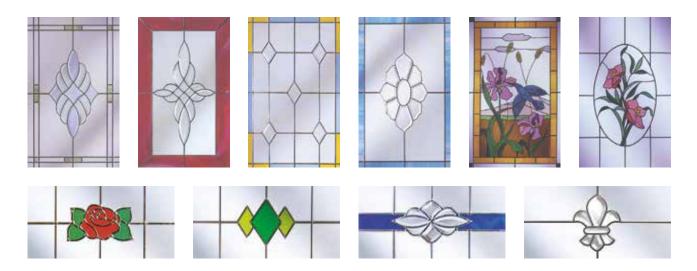

### STUNNING BESPOKE DESIGNS

For privacy, pure style or just to let as much light in to fill your home our stunning range of glimmering bevels and decorative obscure glass will compliment your home beautifully.

If you prefer the more traditional window filled with vibrant colours then see our bespoke stain design options and you will be spoilt for choice. For the more simple designs we offer an extensive range of simplistic gorgeous bevels which catch the light perfectly adding that extra glamour to your home.

#### **OBSCURE GLAZING OPTIONS**

For privacy, pure style or to allow more light into internal rooms, our decorative glass gives you a whole range of attractive options. From classic floral designs to our premier range of etched glass the possibilities are endless.

# **OBSCURE COLLECTION**

To add that extra flare to any window why not add a classy golden Georgian bar design to your side screens or go for something more periodic like a traditional vertical sliding window with a geometrical astragal layout?