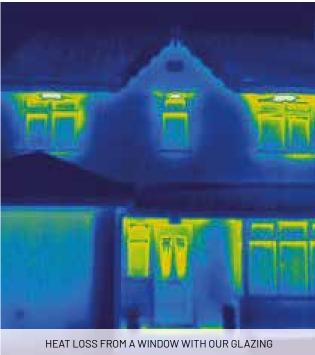

# **ENERGY EFFICIENT GLASS**

### THE BEST PERFORMING WINDOWS

A staggering 26% of all domestic heat loss escapes through the windows. By utilising the very latest in glass technology you could save on your heating bills each and every year!

The new range is three times more efficient than single glazed units and at least 25% more efficient than most currently installed double glazing!

#### **GLASS RANGE**

Our advanced coating technology reflects radiated heat back into the room, rather than allowing it to escape through the windows. At the same time it allows free heat and light from the sun to pass through the glass. The result? Lighter, brighter, warmer and more energy efficient homes thanks to the advanced thermal insulation.