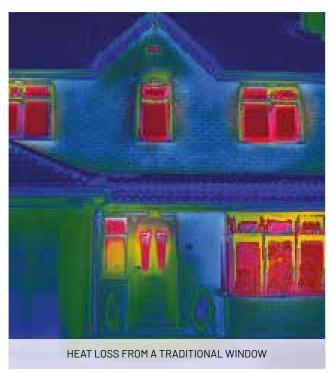

# **ENERGY EFFICIENT GLASS**

### THE BEST PERFORMING WINDOWS

A staggering 26% of all domestic heat loss escapes through the windows. By utilising the very latest in glass technology you could save on your heating bills each and every year!

The new range is three times more efficient than single glazed units and at least 25% more efficient than most currently installed double glazing!

#### **GLASS RANGE**

Our advanced coating technology reflects radiated heat back into the room, rather than allowing it to escape through the windows. At the same time it allows free heat and light from the sun to pass through the glass. The result? Lighter, brighter, warmer and more energy efficient homes thanks to the advanced thermal insulation.