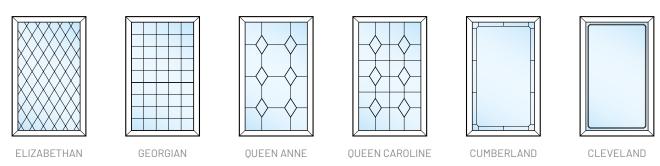

# **OBSCURE COLLECTION**

To add that extra flare to any window why not add a classy golden Georgian bar design to your side screens or go for something more periodic like a traditional vertical sliding window with a geometrical astragal layout?