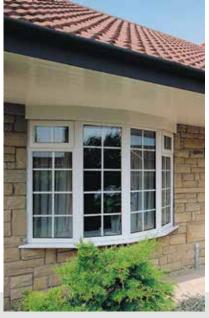

#### **BAY AND CANOPY WINDOWS**

Bay windows can be installed into nearly any window space and with that little bit of extra room it can make all the difference by adding depth and light to your home. With so many types of bay styles, sizes, shapes, canopy options and glass designs to choose from you'll be spoilt for choice.

So whether you're looking for a subtle curve or grand canopy our design consultants can help you choose what bay will suit your home.