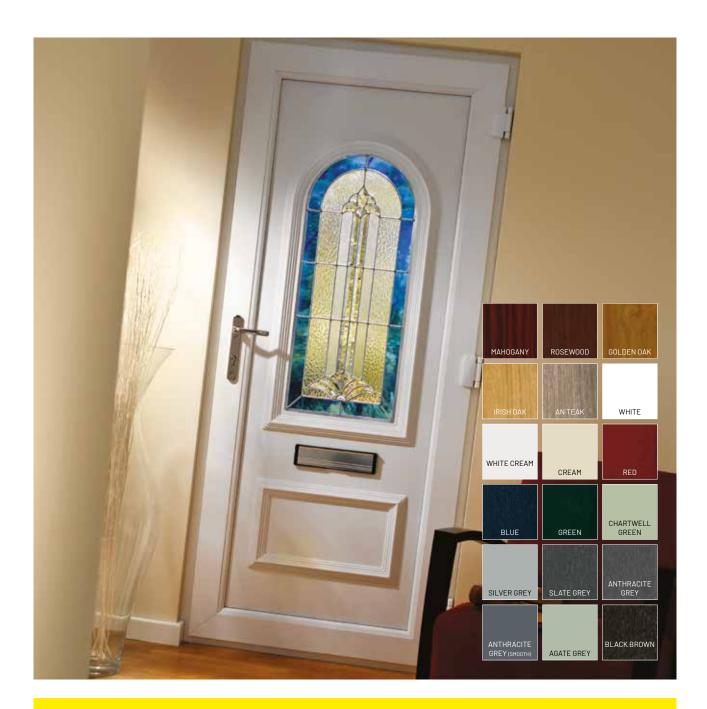

# TO CREATE ADDED IMPACT WITH YOUR REPLACEMENT WINDOWS AND DOORS, JUST ADD A SPLASH OF COLOUR!

We offer a comprehensive selection of foiled windows, doors and conservatories, all available with a full suite of matching ancillaries & panels.

From the subtle to the striking, we have options for every home across our expansive coverage area. This includes smooth and grained colour ranges, with the latter including a whole host of stunning woodgrains.

### **INDUSTRY FIRST COLOURS**

Creating the perfect colour scheme for your home doesn't have to stop at the interior decoration. Our extensive range of coloured profiles allows you to choose a colour scheme for the windows and doors in your property too.

Whether you prefer cool relaxing greens or a striking dynamic grey there's a colour and finish to enhance your home.

### **SELECTION OF COLOURS**

If you like the look of traditional painted windows but want the benefits of PVCu and double glazing then you'll love our fantastic range of coloured profiles.

Our exciting range of specialist colours add another dimension to any type of property.