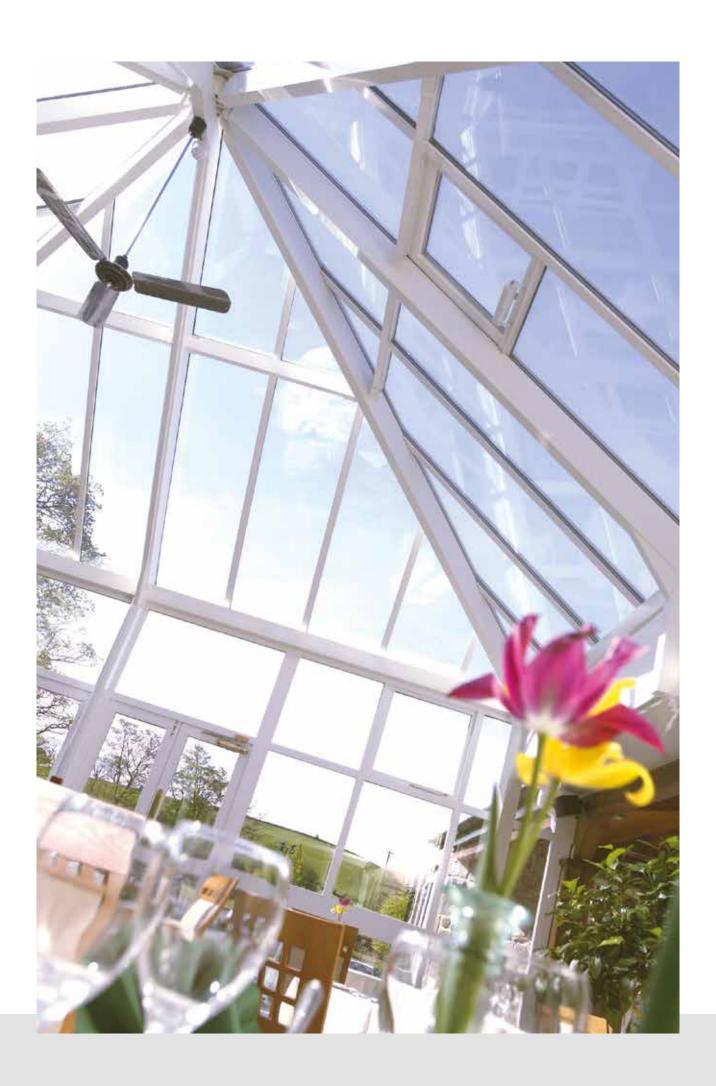

### **ROOFING OPTIONS**

Gone are the days of limited choices when it comes to roof glass. Now, not only have you got an extensive range of coloured tints to choose from but you can now have the option of whether it cleans itself!

Polycarbonate options benefit from excellent thermal insulation, superb light transmission and is a highly affordable option. Made from a double layered sheet system they make your conservatory warm and bright.