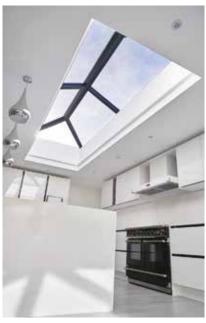

#### ULTRASKY

Installed on a new build extension, Orangery, or inserted into an existing flat roof, an UltraSky roof light will help you add the feeling of space and natural light to your home.

Whether it's for a living room, dining room, kitchen, bedroom or bathroom the UltraSky roof light will be the perfect stylish solution for you.

Available in both uPVC and Aluminium finishes. The Ultrasky is the perfect addition to any home.