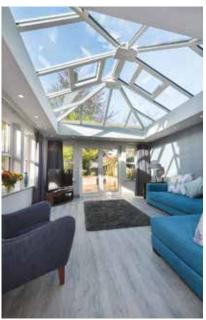

#### **LIVINROOM**

The LivinRoom is a truly multi-functional addition to your living space offering lots more than a traditional conservatory or an extension by providing a pleasant and relaxing space full of natural light. With a perimeter ceiling enhanced with spot lights, you can enjoy your space any time of the day.

The LivinRoom is much more energy efficient than a standard conservatory and can reduce heating costs by up to a huge 40%.