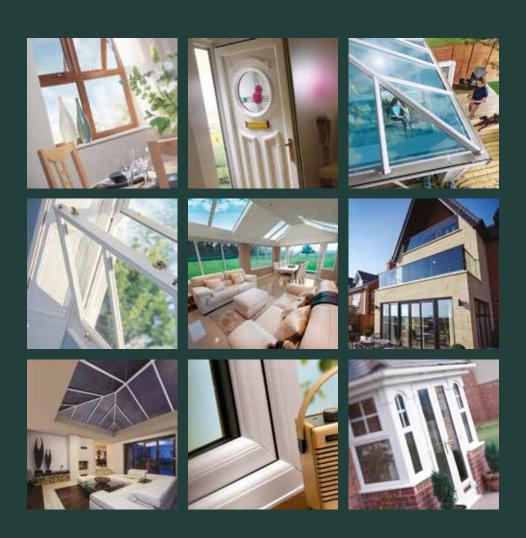

### STUNNING BESPOKE DESIGNS

For privacy, pure style or just to let as much light in to fill your home our stunning range of glimmering bevels and decorative obscure glass will compliment your home beautifully.

If you prefer the more traditional window filled with vibrant colours then see our bespoke stain design options and you will be spoilt for choice. For the more simple designs we offer an extensive range of simplistic gorgeous bevels which catch the light perfectly adding that extra glamour to your home.

#### **OBSCURE GLAZING OPTIONS**

For privacy, pure style or to allow more light into internal rooms, our decorative glass gives you a whole range of attractive options. From classic floral designs to our premier range of etched glass the possibilities are endless.