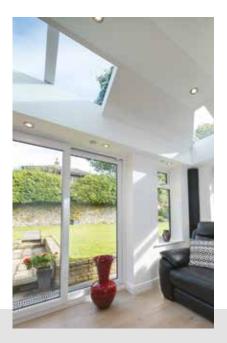

#### **LIVINROOM**

The LivinRoom is a truly multi-functional addition to your living space offering lots more than a traditional conservatory or an extension by providing a pleasant and relaxing space full of natural light. With a perimeter ceiling enhanced with spot lights, you can enjoy your space any time of the day.

The LivinRoom is much more energy efficient than a standard conservatory and can reduce heating costs by up to a huge 40%.